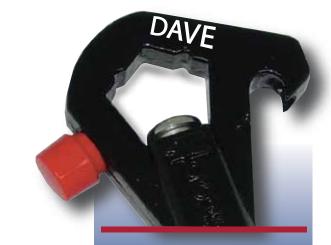

## **Custom Laser Engraving**

At Kochek, we pride ourselves on our flexible manufacturing systems. We make it easy to order your parts exactly as you want them, with any unique identifying features required for the job.

With our high quality, durable custom laser engraving services, you can:

- Mark your equipment for easy identification
- Separate your equipment from other departments
- Specify useful information such as water pressure
- Specify year of purchase
- Many other department specific uses

You can also choose custom colors for your parts for the ultimate in personal identification.

Kochek, the leader in Fire Equipment Customization

High Quality

• Durable • Custom

Makes Part ID Easy