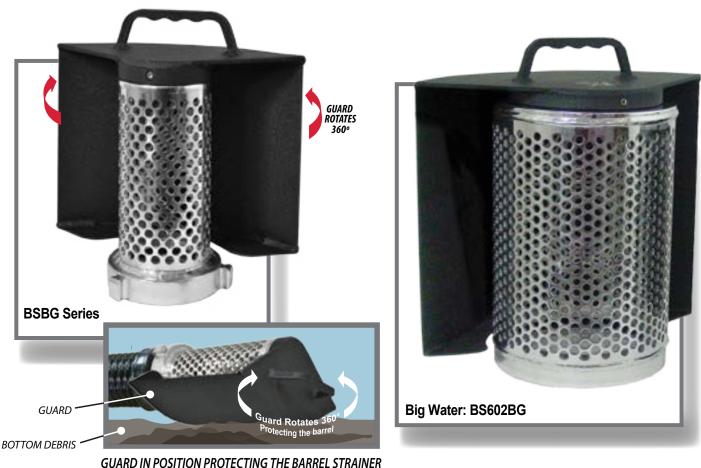

## **Bottom Guard Barrel Strainers -**

An innovative design incorporating a unique guard that makes drafting possible in many conditions.

Rugged, lightweight, compact strainer allows for protected maximum flow.

## FEATURES:

- The "Bottom Guard Strainer" was designed to work with gravity. As the strainer moves toward the waters bottom, the *guard* swivels to the underside of the barrel strainer providing a clean stable platform from which to draft.
- The high intake ratio allows for pump capacity flow rates while the bottom guard protects against debris from being drawn off the bottom, so silt, rocky and weeded conditions are not an issue.
- The balanced handle along with being light-weight makes it easy to carry and quickly deploy.
- Compact in design, the "Bottom Guard Strainer" makes for easy convenient storage.
- Available with Threaded, Storz, or Camlock connections in a range of sizes.
- Aluminum construction with a wrinkle black powder coated finish on the guard.