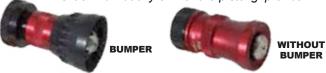

Ball Shutoff making a custom setup for your needs.

Order individually or with the pistol grip or bail.

- Constructed of light weight Aluminum & Stainless Steel
- Optional heavy duty bumper for added protection
- Ideal for Fire Fighting and Industrial Applications
- Adjustable from fog to straight stream
- Forestry Nozzles meets or exceed USDA FS 5100 Series Specifications
- Red Anodizing is standard