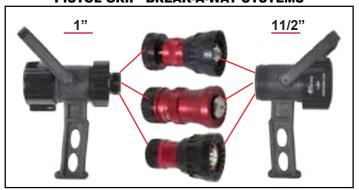

## **Break-A-Way Nozzles**

PG11—1" NH Full Time Swivel x 1" NH M
PG115—1" NH Full Time Swivel x 1 1/2" NH M
PG1515—1 1/2" NH Full Time Swivel x 1 1/2" NH M
Also available with NPSH threads

## PISTOL GRIP BREAK-A-WAY SYSTEMS

**Nozzles** are available in **Constant** and **Dual Gallonage**, NH, GHT, NPSH, as well as Special Threads. A front end bumper/grip is optional. Combine your nozzle of choice with our Pistol Grip or

Ball Shutoff making a custom setup for your needs.

Order individually or with the pistol grip or bail.

- Constructed of light weight Aluminum & Stainless Steel
- Optional heavy duty bumper for added protection
- Ideal for Fire Fighting and Industrial Applications
- Adjustable from fog to straight stream
- Forestry Nozzles meets or exceed USDA FS 5100 Series Specifications
- Red Anodizing is standard