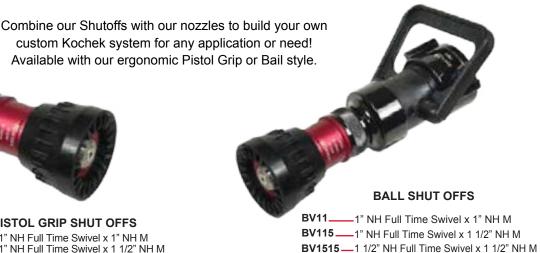

## PISTOL GRIP BREAK-A-WAY SYSTEMS

**Nozzles** are available in **Constant** and **Dual Gallonage**, NH, GHT, NPSH, as well as Special Threads. A front end bumper/grip is optional. Combine your nozzle of choice with our Pistol Grip or

Ball Shutoff making a custom setup for your needs.

Order individually or with the pistol grip or bail.

- Constructed of light weight Aluminum & Stainless Steel
- Optional heavy duty bumper for added protection
- Ideal for Fire Fighting and Industrial Applications
- Adjustable from fog to straight stream
- Forestry Nozzles meets or exceed USDA FS 5100 Series Specifications
- Red Anodizing is standard