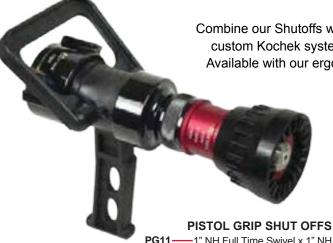

## PISTOL GRIP BREAK-A-WAY SYSTEMS

**Nozzles** are available in **Constant** and **Dual Gallonage**, NH, GHT, NPSH, as well as Special Threads. A front end bumper/grip is optional. Combine your nozzle of choice with our Pistol Grip or

Ball Shutoff making a custom setup for your needs.

Order individually or with the pistol grip or bail.

- Constructed of light weight Aluminum & Stainless Steel
- Optional heavy duty bumper for added protection
- Ideal for Fire Fighting and Industrial Applications
- Adjustable from fog to straight stream
- Forestry Nozzles meets or exceed USDA FS 5100 Series Specifications
- Red Anodizing is standard