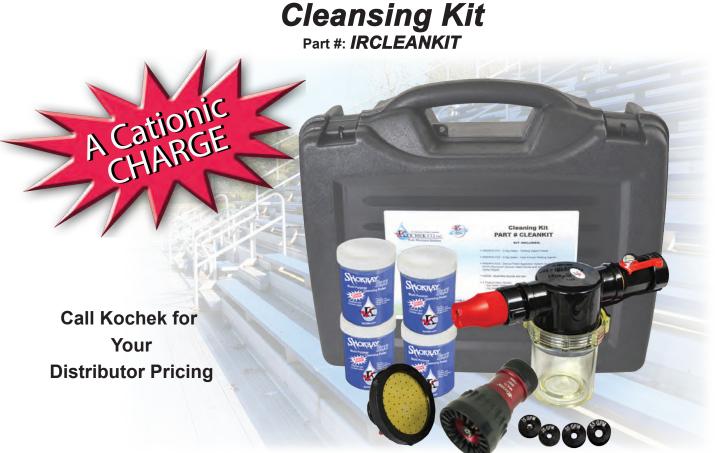

## FEATURING:

Kochek's **Standard Applicator** which includes **Ball Valve-IRPA-002**, a Smooth Bore **Nozzle**, Adapters for either 1" NPSH or 3/4" GHT hose, **Aluminum Shower Head Nozzle-NZ023** and our exclusive **Mulit-Mist Nozzle-NZ028** with low, medium, and high volume misting tips.

- 4 Containers of our **NEW** SHOKRAY BLU Cleansing Agent.
- A convenient durable plastic carrying case with foam inserts for easy transporting and displaying.