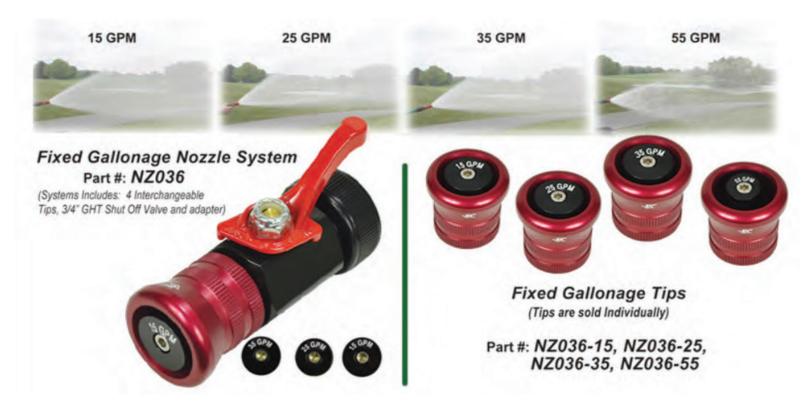

## Fixed Gallonage Nozzle System and Nozzle Tips

Kochek would like to introduce our "Fixed Gallonage Nozzle System NZ036" and our "Fixed Gallonage Tips NZ036 -15, 25, 35, 55". These constant flow nozzle tips utilize Kochek's exclusive "Multi-Mist" technology and conical turbulence fire technology.

With advanced flow censoring the accuracy of GPM output at 100 PSI is absolute! Created out of demand for "Multi-Mist's" superior spray patterns and Kochek's "Tournament Nozzle" misting abilities, these tips were designed for the Superintendent that demands consistent conditions on all their putting surfaces.

The Kochek "Fixed Tips" with full flow misting will output flow rates of 15, 25, 35 and 55 GPM. The System (NZ036) is sold as a kit with interchangeable tips, including a valve and adapter for versatility or the tip and valve body are sold individually for the Superintendent or Turf Manager that knows what flow rate is correct for their facility. Contact your local Kochek Distributor.