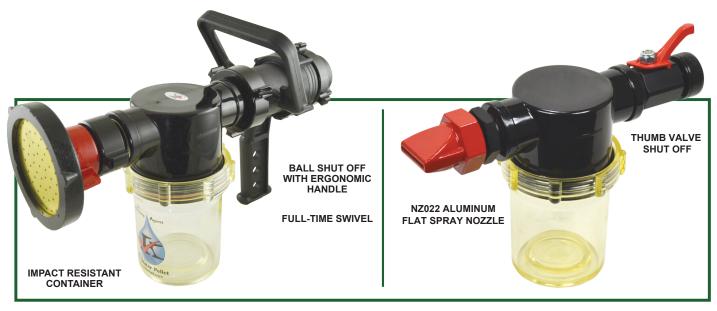

## Deluxe Pellet Applicator - IRBWPS-AD2 (1" or <sup>3</sup>/<sub>4</sub>" Hose)

The "Deluxe Pellet Applicator" is designed to apply pelletized wetting agents, surfactants, adjuvants to turf and ornamentals while connected to an irrigation source. It's ergonomic handle design has a "Full Time Swivel" at the supply end along with a shut-off ball providing maximum control and comfort to the user. The "Deluxe Applicator" comes with the "Flat Spray" and "Shower Head Nozzle" to suit any Turf Managers needs. The nylon pellet container twists on easily while an o-ring keeps it water tight providing durability for many years.

## Standard Pellet Applicator - IRBWPS-AD1 (1" or ¾" Hose)

This applicator works the same as the "Deluxe Applicator", but with value in mind. The "Standard Applicator" comes with the "Flat Spray" and "Thumb Valve Shutoff" to apply pelletized materials to turf and ornamentals. It uses the same nylon container that easily twists on with the o-ring seal keeping your applicator water tight and precise.