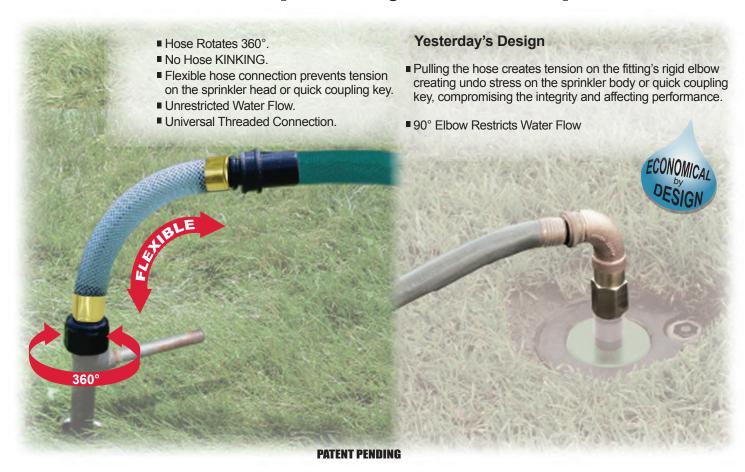

## **Quick Coupler Key Hose Adapter**

- Kochek Company introduces a **NEW** innovative design for the irrigation market with our "**Quick Coupler Key Hose Adapter**". Made of Stainless Steel Reinforced Clear Poly-Braid 1" hose and powder coated aluminum "Full-Flow" couplings with a full-time swivel, this new product replaces the need for the traditional rigid elbow connections currently being used.
- Kochek's innovative design delivers full flow capability and its threaded connection attaches to and can be adapted to any quick coupler or sprinkler. Current designs with a 90° elbow restricts water flow due to the directional change and reduced inside diameter of the brass casting. Our 1" hose flexes without kinking to provide full water flow at all times. The full time swivel provides 360° of hose movement. The hose and hose ends are rated for 200 PSI.