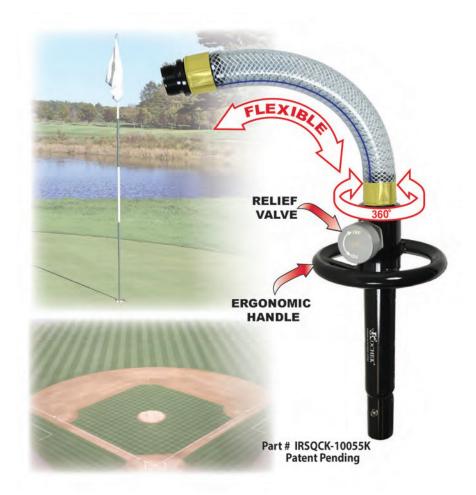

## **Quick Coupling Key with Relief Valve**

Part # IRSQCK-10055K Patent Pending

• "NEWLY" designed <u>Exclusively</u> from Kochek our new fire handle QC Key with relief valve. Designed to fit the most popular manufacturers valves with the ergonomic handle assuring proper installation and performance while enabling the user to relieve water pressure and remove key without worrying about backpressure. Longer handle design for hard to reach valves made of T6 powder coated and "lead free" aluminum, making Kochek's QC Key lighter and safer to use.