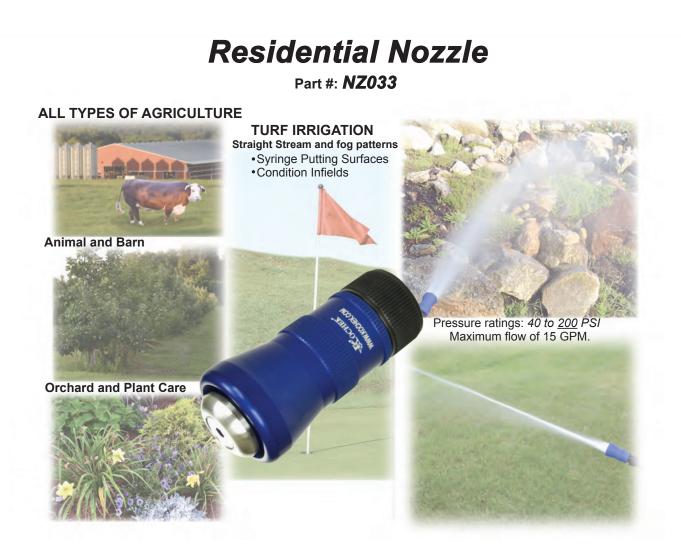

75 Highland Dr. Putnam, CT 06260 Т: 860-963-3377

kochek.com

NZ033 - Kochek is proud to introduce our low volume professional turf nozzle known as our "Residential Nozzle". Utilizing fire technology Kochek has designed an all aluminum and stainless steel replica of our Professional Turf Manager, Superintendent and Fire Nozzles designed for lower volume and pressure.

The "Residential Nozzle" is built with <sup>3</sup>/<sub>4</sub>" garden threads and will spray an effective flow with pressure ratings from *40-<u>200</u> PSI* and a maximum flow of 15 GPM. The "RN" will spray a straight stream and a fog pattern much like Kochek's professional high volume nozzles. It's durability and workmanship are identical to the more expensive more elaborate nozzles at 1/3 the cost. Perfect for irrigating a home lawn or flower beds and even washing a car. Yet this product is durable enough to lightly syringe putting surfaces and even condition infields with no more than 15 GPM output. The NZ033 is now available from your local Kochek Distributor.