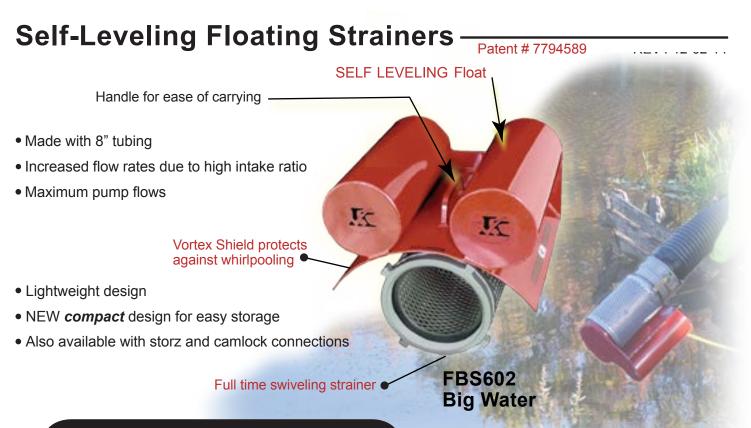

## Most efficient strainer in today's market!!

FBS60

FBS602

FBS40

FBS50

| Part<br>Number                            | Weight<br>(lbs.) | Length<br>(Inches) | Height<br>(Inches) | Width<br>(Inches) |
|-------------------------------------------|------------------|--------------------|--------------------|-------------------|
| Big Water Self-Leveling Floating Strainer |                  |                    |                    |                   |
| **FBS602                                  | 17               | 13.5               | 14.5               | 15.25             |
| **Recommended for pumps 1500 to 2,000 GPM |                  |                    |                    |                   |
|                                           |                  |                    |                    |                   |
| *FBS60                                    | 15.85            | 13.5               | 14.5               | 15.2              |
| *Recommended for pumps 1250 to 1500 GPM   |                  |                    |                    |                   |
| FBS50                                     | 12.4             | 11.75              | 13                 | 15                |
| FBS45                                     | 12.1             | 11.75              | 13                 | 14.5              |
| FBS40                                     | 11.95            | 11.75              | 13                 | 14                |
| FBS30                                     | 9                | 11.35              | 11.5               | 10.25             |
| FBS25                                     | 8.75             | 11.35              | 11.5               | 10.25             |
| FBS15                                     | 2.9              | 8.5                | 8.25               | 5                 |

• Floats and Barrels change according to the size/flow

Available with Foot Valve - ordered separately