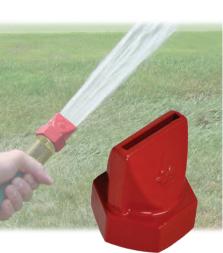

## Aluminum Flat Spray Nozzle - NZ022 (1" Hose)

■ The "Flat Spray Nozzle" provides a specific water flow fan pattern to water wider areas while using less volume. Perfect for wetting agent applications and infield conditioning, the "Flat Spray Nozzle" gives control to spot treating drought stress and soil dampening.