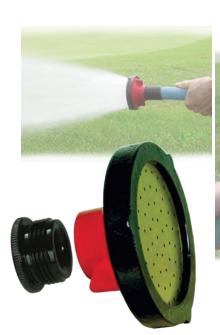

## Aluminum Shower Head Nozzle - NZ023 (1" or ¾" Hose)

■ This nozzle provides a heavy shower of water for flushing and heavy irrigating. The most popular Turf Nozzle EVER, it now comes in either 1" or ¾" size to meet the demands of any Turf or Field Manager.