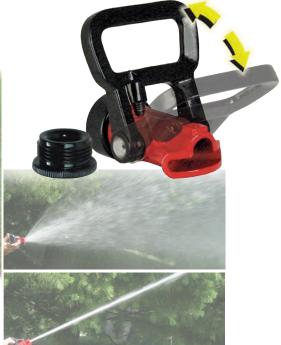

## Adjustable Fan Stream Nozzle - NZ027 (1" or 3/4" Hose)

■ Another "<u>one of a kind</u>" from Kochek, this "Adjustable Fan Stream Nozzle" has capabilities allowing the user to apply the widest fan or adjust to a smooth-bore stream reaching distances of up to 80 feet. This Adjustable Fan Stream nozzle also has a unique shutoff feature making it the most versatile nozzle of its type in the Golf and Sports Turf industry.