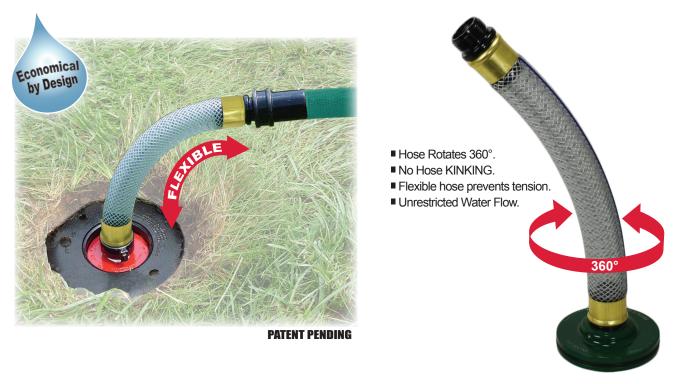

## **Sprinkler Head Hose Adapter**

4 sizes available

- As part of Kochek's Water Movement line, convert a sprinkler head from any manufacturer into an instant hose adapter or quick coupler. The PVC braided hose rotates 360° supporting movement in any direction. The hoses are made of stainless steel reinforced clear poly braid.
- Designed to be used with Kochek Water Movement products for hand watering localized dry spots, equipment washing, or any hose application where only a sprinkler head exists. This adapts the sprinkler head to create the hose connection you need.
- Sold as a kit with Kochek's powder coated aluminum, and 1" "Full Time Swivel" connection or with just the adapter and nipple alone. Available in 4 sizes.