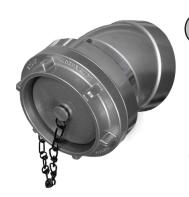

## **STORZ Building Connections -**

**KOCHEK** Storz Building Connections are used as an auxiliary inlet to help supplement a fire protection system's water supply. Coupling reduces the typical connect time for emergency responders verses traditional threaded appliances. The lugged Storz head and cap make installation easy with standard wrenches in the market. The Nitrile gasket seals the Storz head and cap. This seal prevents moisture and foreign matter from entering the connection. Our Stainless Steel locking lever keeps the cap engaged and is a means for the installer to know when seal is complete. Standard models ship with a Gasket Faced Storz and a sealing cap.