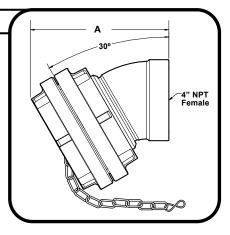

## Storz X Rigid F Thread 30° Elbow W/ Cap

4" & 5" 30 Degree Storz FDC

| Std, Model | Pattern   | "A"<br>Dimension | Rated<br>Pressure(psig) |
|------------|-----------|------------------|-------------------------|
| SFDCEB44N  | 30 Degree | 7 7/8"           | 250 PSI                 |
| SFDCEB54N  | 30 Degree | 8 3/4"           | 250 PSI                 |
| SFDCEB56N  | 30 Degree | 10 5/8"          | 250 PSI                 |