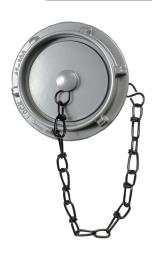

## **STORZ Building Connections -**

**KOCHEK** Storz Building Connections are used as an auxiliary inlet to help supplement a fire protection system's water supply. Coupling reduces the typical connect time for emergency responders verses traditional threaded appliances. The lugged Storz head and cap make installation easy with standard wrenches in the market. The Nitrile gasket seals the Storz head and cap. This seal prevents moisture and foreign matter from entering the connection. Our Stainless Steel locking lever keeps the cap engaged and is a means for the installer to know when seal is complete. Standard models ship with a Gasket Faced Storz and a sealing cap.