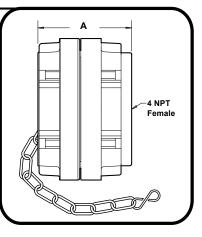

## Storz X Rigid F Thread W/ Cap

4"& 5" Straight Storz FDC

| Pattern     | "A"<br>Dimension                                        | Rated<br>Pressure(psig)                                                                                                                                                                                                      |
|-------------|---------------------------------------------------------|------------------------------------------------------------------------------------------------------------------------------------------------------------------------------------------------------------------------------|
| Straightway | 4 1/8"                                                  | 250 PSI                                                                                                                                                                                                                      |
| Straightway | 4 3/8"                                                  | 250 PSI                                                                                                                                                                                                                      |
| Straightway | 5 7/8"                                                  | 250 PSI                                                                                                                                                                                                                      |
| Pattern     | Size                                                    | Rated<br>Pressure(psig)                                                                                                                                                                                                      |
| Straightway | 4 Metal Face x 4 NPT F                                  | 250 PSI                                                                                                                                                                                                                      |
| Straightway | 5 Metal Face x 4 NPT F                                  | 250 PSI                                                                                                                                                                                                                      |
|             |                                                         | · · · · · · · · · · · · · · · · · · ·                                                                                                                                                                                        |
| Straightway | 4 Metal Face x 4 BSP F                                  | 250 PSI                                                                                                                                                                                                                      |
|             | Straightway Straightway Straightway Pattern Straightway | Pattern         Dimension           Straightway         4 1/8"           Straightway         4 3/8"           Straightway         5 7/8"           Pattern         Size           Straightway         4 Metal Face x 4 NPT F |