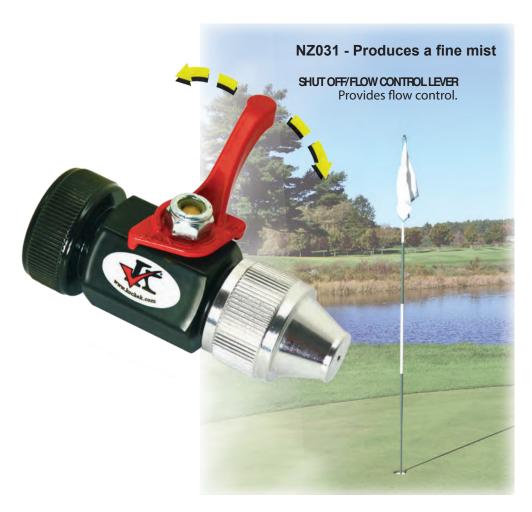

## ■ Tournament Nozzle NZ031

Kochek's "Tournament Nozzle" provides full flow cooling at 3 GPM. The hydration created by a constant fine uniform mist replenishes while cooling the turf for pre tournament or heat stress situations **without** over watering. Protect the hard work you have invested and maintain the quality of your turf.

- The "Tournament Nozzle" comes complete with a 1" NPSH or a 3/4" GHT connection and Kochek's own "Brass Shutoff Valve" providing flow control at your finger tips.
- Made of aluminum and brass components, powder coated for maximum durability.