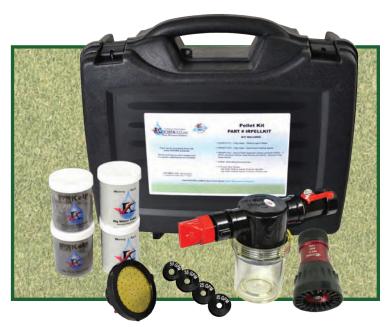

## Wetting Agents & Applicator Sample Kit

Part #: IRPELLKIT

Call Kochek for your Distributor Pricing

**Concentrated Liquid Wetting Agents also available!** 

■ FEATURING: Kochek's Standard Applicator which includes Ball Valve-IRPA-002, Aluminum Flat Spray Nozzle-NZ022, and Adapters for either 1" NPSH or 3/4" GHT hose. Also includes Kochek's Aluminum Shower Head Nozzle-NZ023 and our exclusive Mulit-Mist Nozzle-NZ028 with low, medium, and high volume misting tips, 2 each of Kochek's Big Water: Standard and Kelp Wetting Agents.